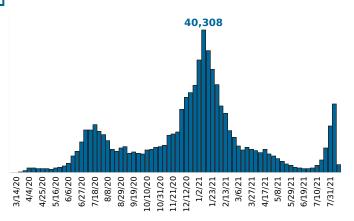

Find your ZIP ΔII

Reported COVID-19 Cases, by Week of Report County Displayed: **South Carolina** | Dates Displayed: 3/4/2020 to 8/8/2021

County Displayed: South Carolina | Dates Displayed: 3/4/2020 to 8/8/2021 Note: Data is suppressed for fewer than 5 cases