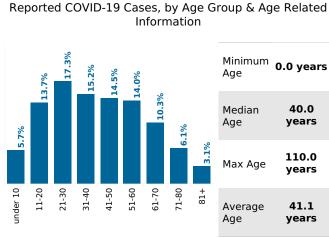

## **COVID-19 in South Carolina** As of 11:59 PM on 8/8/2021

40.0

years

110.0

years

41.1

years

Cases