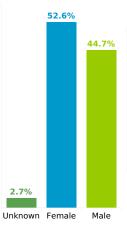

## **COVID-19 in South Carolina** As of 11:59 PM on 8/8/2021



40.0

years

110.0

years

41.1

years

Cases

645,859

## Select Date Range & County to Filter Page Values

All values

COUNTY

**Past 2 weeks Confirmed** 

24716

Rate of COVID-19 Cases per 10,000 population, by County County Displayed: **South Carolina** | Dates Displayed: 3/4/2020 to 8/8/2021

Find your ZIP ΔII

Reported COVID-19 Cases, by Week of Report County Displayed: **South Carolina** | Dates Displayed: 3/4/2020 to 8/8/2021





County Displayed: South Carolina | Dates Displayed: 3/4/2020 to 8/8/2021 Note: Data is suppressed for fewer than 5 cases





Cases by Sex