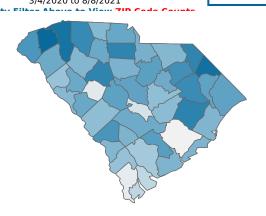

## Select Date Range & County to Filter Page Values

All values

COUNTY

**Past 2 weeks Confirmed** 

24716

Rate of COVID-19 Cases per 10,000 population, by County County Displayed: **South Carolina** | Dates Displayed: 3/4/2020 to 8/8/2021