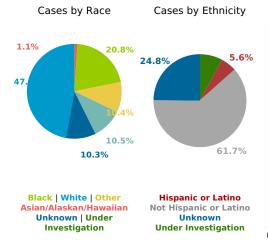

## **COVID-19 in South Carolina** As of 11:59 PM on 8/8/2021



40.0

years

110.0

years

41.1

years

Cases

645,859

## Select Date Range & County to Filter Page Values

All values

COUNTY

**Past 2 weeks Confirmed** 

24716

Rate of COVID-19 Cases per 10,000 population, by County County Displayed: **South Carolina** | Dates Displayed: 3/4/2020 to 8/8/2021

Find your ZIP ΔII

Reported COVID-19 Cases, by Week of Report County Displayed: **South Carolina** | Dates Displayed: 3/4/2020 to 8/8/2021





County Displayed: South Carolina | Dates Displayed: 3/4/2020 to 8/8/2021 Note: Data is suppressed for fewer than 5 cases





Cases by Sex